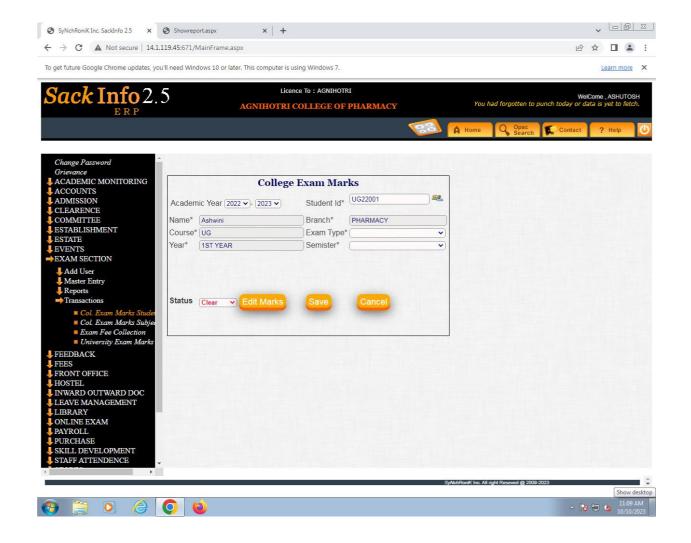

#### 6.2.2. Institution implements e-governance in its operations

- 1. Administration
- 2. Finance and Accounts
- 3. Student Admission and Support
- 4. Examination

#### The following documents are attached hearwith:

- 1.Institutional expenditure statements for the heads of e- governance implementation reflected in the audited statement.
- 2.Link to the ERP Document and Screen shots of user interfaces of each module reflecting the name of the HEI.
- 3. Annual e-governance report approved by Governing Council.
- 4. Policy document on e-governance.