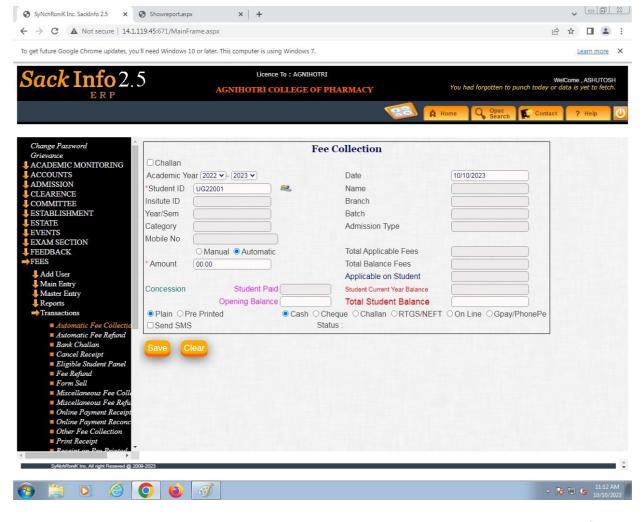

#### 6.2.2. Institution implements e-governance in its operations

- 1. Administration
- 2. Finance and Accounts
- 3. Student Admission and Support
- 4. Examination

#### The following documents are attached hearwith:

- 1.Institutional expenditure statements for the heads of e- governance implementation reflected in the audited statement.
- 2.Link to the ERP Document and Screen shots of user interfaces of each module reflecting the name of the HEI.
- 3. Annual e-governance report approved by Governing Council.
- 4. Policy document on e-governance.