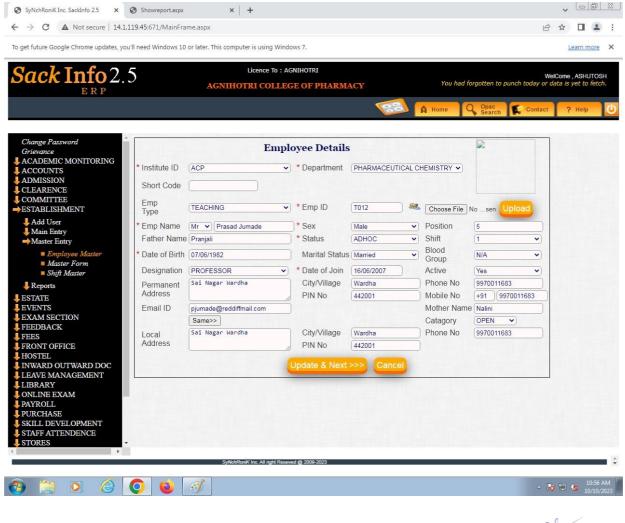

#### 6.2.2. Institution implements e-governance in its operations

- 1. Administration
- 2. Finance and Accounts
- 3. Student Admission and Support
- 4. Examination

#### The following documents are attached hearwith:

- 1.Institutional expenditure statements for the heads of e- governance implementation reflected in the audited statement.
- 2.Link to the ERP Document and Screen shots of user interfaces of each module reflecting the name of the HEI.
- 3. Annual e-governance report approved by Governing Council.
- 4. Policy document on e-governance.