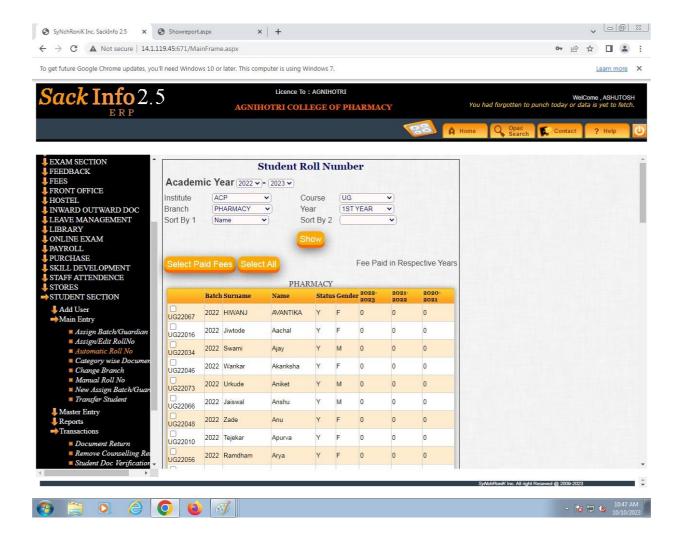

#### 6.2.2. Institution implements e-governance in its operations

- 1. Administration
- 2. Finance and Accounts
- 3. Student Admission and Support
- 4. Examination

#### The following documents are attached hearwith:

- 1.Institutional expenditure statements for the heads of e- governance implementation reflected in the audited statement.
- 2.Link to the ERP Document and Screen shots of user interfaces of each module reflecting the name of the HEI.
- 3. Annual e-governance report approved by Governing Council.
- 4. Policy document on e-governance.