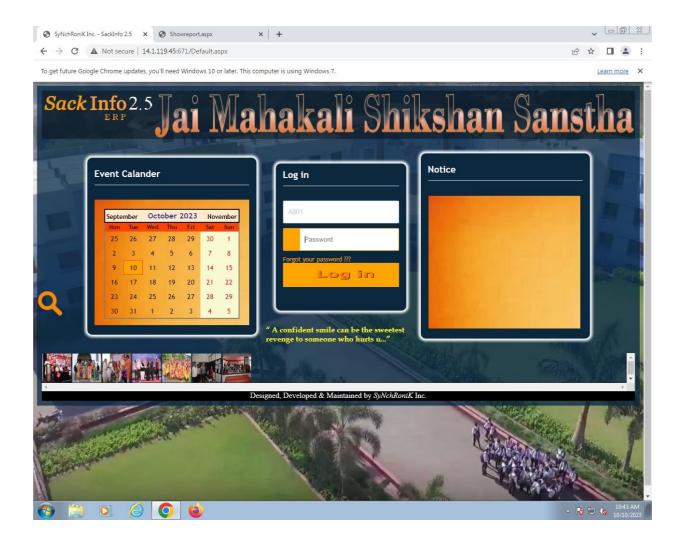

#### The following documents are attached hearwith:

- 1.Institutional expenditure statements for the heads of e- governance implementation reflected in the audited statement.
- 2.Link to the ERP Document and Screen shots of user interfaces of each module reflecting the name of the HEI.
- 3. Annual e-governance report approved by Governing Council.
- 4. Policy document on e-governance.