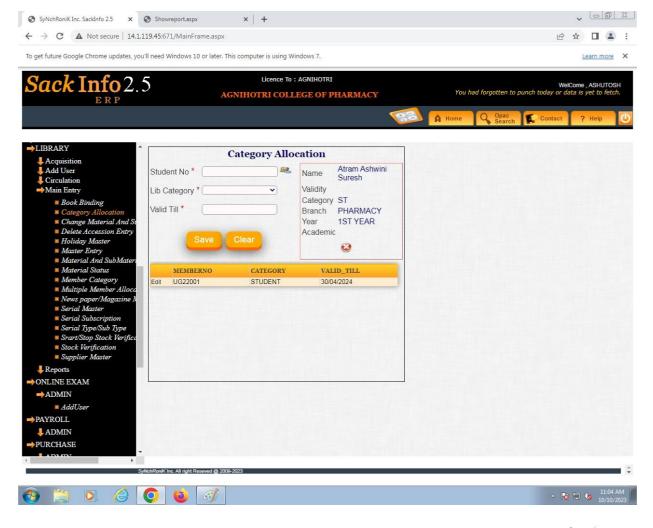

#### 6.2.2. Institution implements e-governance in its operations

- 1. Administration
- 2. Finance and Accounts
- 3. Student Admission and Support
- 4. Examination

#### The following documents are attached hearwith:

- 1.Institutional expenditure statements for the heads of e- governance implementation reflected in the audited statement.
- 2.Link to the ERP Document and Screen shots of user interfaces of each module reflecting the name of the HEI.
- 3. Annual e-governance report approved by Governing Council.
- 4. Policy document on e-governance.