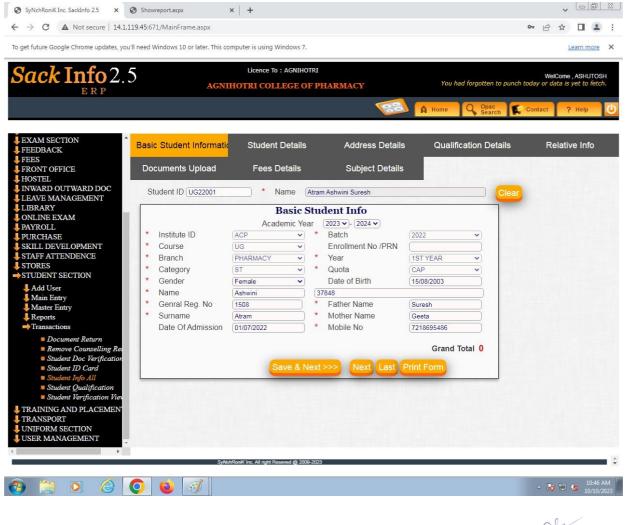

#### 6.2.2. Institution implements e-governance in its operations

- 1. Administration
- 2. Finance and Accounts
- 3. Student Admission and Support
- 4. Examination

#### The following documents are attached hearwith:

- 1.Institutional expenditure statements for the heads of e- governance implementation reflected in the audited statement.
- 2.Link to the ERP Document and Screen shots of user interfaces of each module reflecting the name of the HEI.
- 3. Annual e-governance report approved by Governing Council.
- 4. Policy document on e-governance.